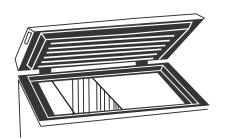

#### Defrosting and Draining The Freezer

- Defrostwheneverthe frost becomes 1/4" thick. Neverusea sharp or metallicinstrumento removethe frost as it may damagethe cooling coils. (A punctured coil will void the warranty)
- Turn the temperaturecontrol to OFF position and unplug the unit.
   For draining, place a tray beneath the outer drain plug. Pull out the drain dial (seefig. #2a) and rotate it so that the arrow points down ward. This will let the water flow out into the tray
- Remove the drain plug from the inside of the freezer (see fig. #2b).
   Defrosting usually takes a few hours. To defrost faster keep the freezer door open. When done, push the drain dial in and turn the arrow to the up position. Re-plug the drain plug inside the freezer compartment Note: monitor the container under the drain to avoid over flow
- Wipe the interior of the freezerand replace the electrical plug in the electrical outlet.
- Resetthe temperature control to the desired setting

#### ازالة الصقيع و التصريف

- عندما لسمك التاج يصل الى "1/4 يجب على از الة الصقيع فى الوقت, لا
   تستخدم الادوات الحادة او الحديدية , لكى لا تضر أنبوب ملتف لنظام التبرد (
   أنبوب ملتف ليس فى نطاق ضمن الاصلاح)
- وضع جهاز تحكم درجة الحرارة في "OFF", قلع قابس مصدر الطاقة خلال التصريف, وضع طبق الماء تحت سدادة ثقب التصريف الارتشاحي الخارجي, و قلع سدادة ثقب التصريف الارتشاحي الخارجي (يرالجع الى الصورة 2a), و دور السهم الى تجاه تحتى فالماء يسيل الى طبق
- أخذ سدادة ثقب التصريف الارتشاحي الداخلي (يراجع الى الصورة 26), على العادة از الة الصقيع تحتاج الى بضع ساعات يمكن يسرع عملية از الة الصقيع بفتح بأب الثلاجة بعد انتهاء عملية از الة الصقيع وضع اسدادة ثقب التصريف الارتشاحي الخارجي الى الداخل و جعل السهم الى الفوق و يعاد سدادة ثقب التصريف التصريف الارتشاحي الداخلي داخل الثلاجة
  - ا بعد از إلة الصقيع, ينظف الثلاجة داخليا, و بعد ذالك يوصل الى الطاقة
    - يقدر درجة الحرارة من الجديد